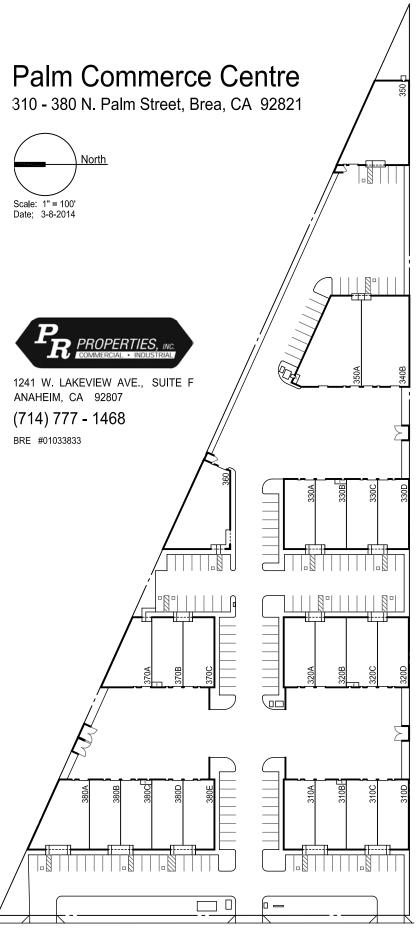

## **Palm Commerce Centre**

310-380 N. Palm Street, Brea, CA

| UNIT | GROSS     | OFFICE    |
|------|-----------|-----------|
| NO.  | SQ. FT.   | SQ. FT.   |
| 310A | 2397 s.f. | 888 s.f.  |
| 310B | 2336 s.f. | TBD       |
| 310C | 2385 s.f. | 258 s.f.  |
| 310D | 2397 s.f. | 708 s.f.  |
| 320A | 2401 s.f. | 1501 s.f. |
| 320B | 2388 s.f. | 276 s.f.  |
| 320C | 2323 s.f. | 676 s.f.  |
| 320D | 2401 s.f. | 899 s.f.  |
| 330A | 2400 s.f. | 845 s.f.  |
| 330B | 2327 s.f. | 270 s.f.  |
| 330C | 2388 s.f. | 973 s.f.  |
| 330D | 2400 s.f. | 651 s.f.  |
| 340A | 5013 s.f. | 759 s.f.  |
| 340B | 4776 s.f. | TBD       |
| 350  | 4895 s.f. | 1090 s.f. |
| 360  | 4418 s.f. | 609 s.f.  |
| 370A | 2690 s.f. | TBD       |
| 370B | 2334 s.f. | TBD       |
| 370C | 2410 s.f. | TBD       |
| 380A | 3516 s.f. | 1118 s.f. |
| 380B | 2384 s.f. | 1050 s.f. |
| 380C | 2325 s.f. | 462 s.f.  |
| 380D | 2384 s.f. | 801 s.f.  |
| 380E | 2403 s.f. | TBD       |