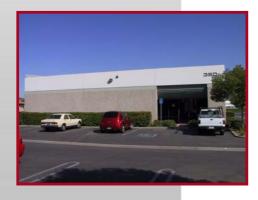

## **Palm Commerce Centre**

310-380 N. Palm Street, Brea, CA

## Features Include:

- EXTRA WIDE Drives Between Buildings
- Fire Sprinklers
- Units Have 100 200 Amps
- 3-Phase 120/208 Volt Power
- Ground Level Loading
- 2:1 Parking Ratio
- Unit Sizes: 2,323 2,410 sf | 2,690 sf 3,516 sf | 4,418 sf | 4,776 – 5,013 sf