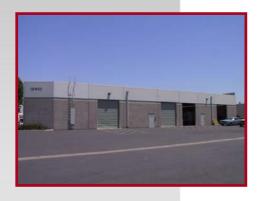

## **Palm Commerce Centre**

310-380 N. Palm Street, Brea, CA

## Features Include:

- EXTRA WIDE Drives Between Buildings
- Fire Sprinklers
- Units Have 100 200 Amps
- 3-Phase 120/208 Volt Power
- Ground Level Loading
- 2:1 Parking Ratio
- Unit Sizes: 2,323 2,410 sf | 2,690 sf 3,516 sf | 4,418 sf | 4,776 – 5,013 sf