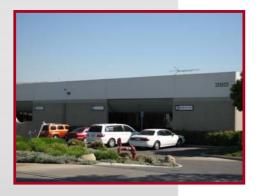

## **Palm Commerce Centre**

310-380 N. Palm Street, Brea, CA

## Features Include:

- EXTRA WIDE Drives Between Buildings
- Fire Sprinklers
- Units Have 100 200 Amps
- 3-Phase 120/208 Volt Power
- Ground Level Loading
- 2:1 Parking Ratio
- Unit Sizes: 2,323 2,410 sf | 2,690 sf 3,516 sf | 4,418 sf | 4,776 – 5,013 sf