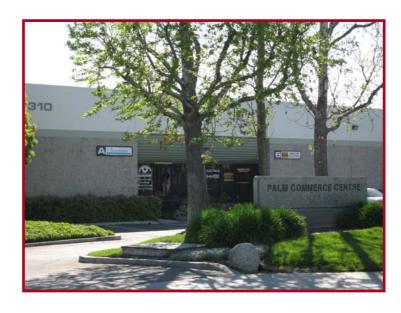

## **Palm Commerce Centre**

310-380 N. Palm Street, Brea, CA

## Features Include:

- EXTRA WIDE Drives Between Buildings
- Fire Sprinklers
- Units Have 100 200 Amps
- 3-Phase 120/208 Volt Power
- Ground Level Loading
- 2:1 Parking Ratio
- Unit Sizes: 2,323 2,410 sf | 2,690 sf 3,516 sf | 4,418 sf | 4,776 – 5,013 sf