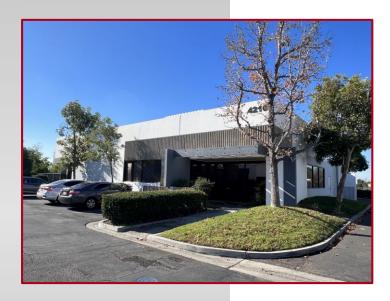

#### 4210-4212 E. La Palma Ave., Anaheim, CA 92807

#### **Features Include:**

- 2,619 Sq. Ft. Available For Buyer to Occupy or Lease Out
- 2,610 Sq. Ft. Leased Through September 30, 2026
- Fenced Yard/Parking w/Electric Gate
- +/- 16' Warehouse Clearance
- 400 Amps (2 200 Amp Panels 120/208 Volt 3 Phase) Must Verify
- Two 12'x14' Ground Level Loading Doors
- Bonus Mezzanine Storage Space
- High Image Office Space w/Window Offices & Several Interior Glass Office Walls
- East Anaheim Location w/Quick Access to 91/55/57/241 Freeways
- Located Within "Park La Palma" Complex at SEC of La Palma Ave./Richfield Rd.