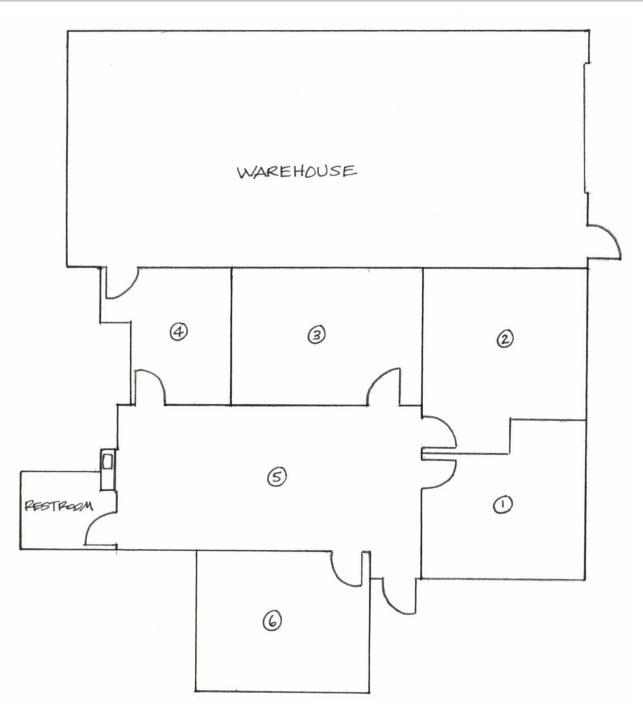

### FLOOR PLAN: 4210 E. La Palma Ave., Anaheim (LEASED) 2,610 Square Feet

1241 N. Lakeview Avenue, Ste. F Anaheim, CA 92807

DRE #01033833

For Further Information Please Contact:
BRIAN DALTON JIM POTTER

bdalton@prpropertiesinc.com DRE #01181724

(714)777-1468

jpotter@prpropertiesinc.com DRE #00549334