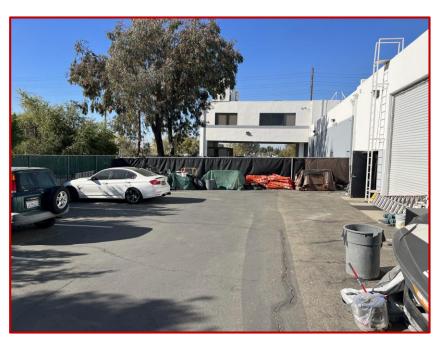

#### **Features Include:**

- 2,619 Sq. Ft. Available For Buyer to Occupy or Lease Out
- 2,610 Sq. Ft. Leased Through September 30, 2026
- Fenced Yard/Parking w/Electric Gate
- +/- 16' Warehouse Clearance
- 400 Amps (2 200 Amp Panels 120/208 Volt 3 Phase) Must Verify
- Two 12'x14' Ground Level Loading Doors
- Bonus Mezzanine Storage Space
- High Image Office Space w/Window Offices & Several Interior Glass Office Walls
- East Anaheim Location w/Quick Access to 91/55/57/241 Freeways
- Located Within "Park La Palma" Complex at SEC of La Palma Ave./Richfield Rd.