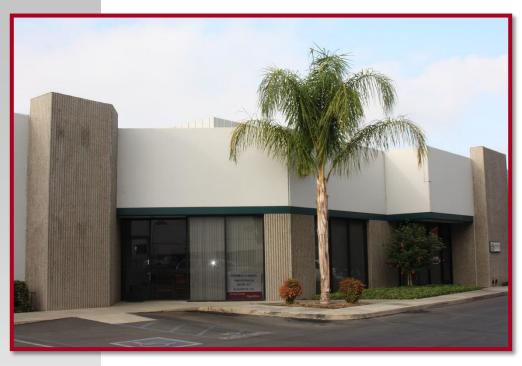

## FOR LEASE

## 4,869 Sq. Ft. Industrial & Office

1940 Petra Lane, Suite C, Placentia, CA Etchandy Industrial Complex II

## **Features Include:**

- 565 Sq. Ft. Office Space
- Office Area Includes a Reception & 1 Private Office
- One (1) 12'x14' Ground Level Loading Door
- 400 Amps of 3-Phase 120/208 Volt Power
- 16' Warehouse Clearance
- 2:1 Parking Ratio
- Excellent Location Near East Anaheim
- Easy Access To 91, 55, 241, 57, 22 & 5 Fwys.