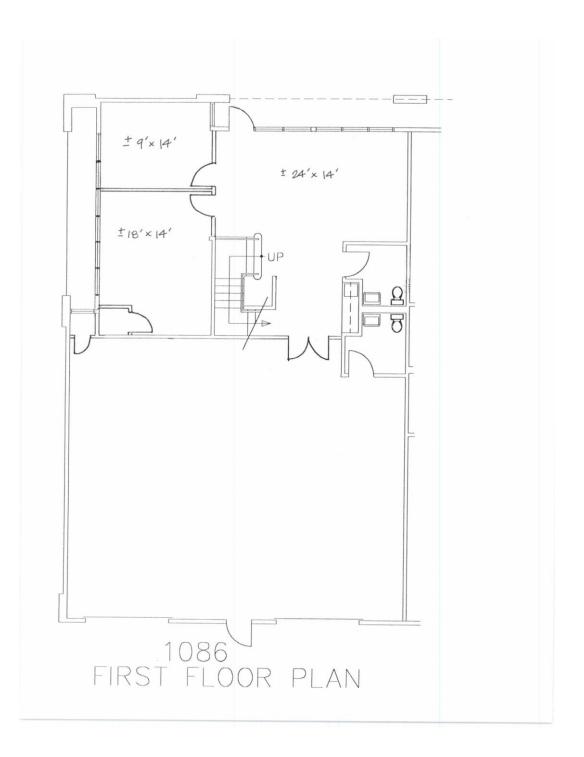

#### Features Include:

- Building & Monument Signage Possible
- 2,431 Sq. Ft. Office Space
- 6 Window Offices & Open Office Area
- · End Unit With Lots Of Windows
- Coffee Bar / 2 Restrooms
- 14' Warehouse Clearance
- 2 Ground Level Loading Doors