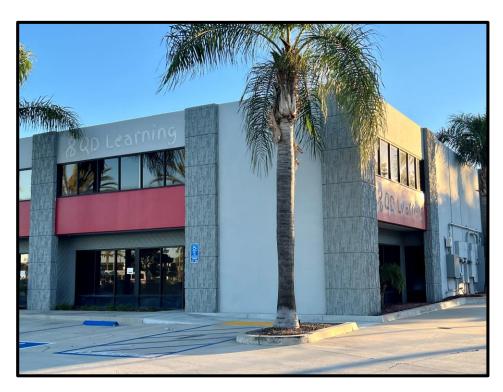

### **OFFICE / SHOWROOM WITH WAREHOUSE**

1086 N. Tustin Ave., Anaheim, CA

#### Features Include:

- Building & Monument Signage Possible
- 2,431 Sq. Ft. Office Space
- 6 Window Offices & Open Office Area
- · End Unit With Lots Of Windows
- Coffee Bar / 2 Restrooms
- 14' Warehouse Clearance
- 2 Ground Level Loading Doors