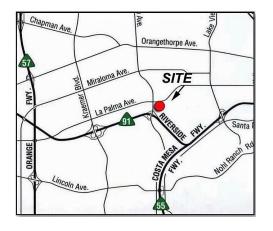

## FOR LEASE

# 3,919 Sq. Ft.

### **OFFICE / SHOWROOM WITH WAREHOUSE**



1086 N. Tustin Ave., Anaheim, CA





#### Features Include:

- Building & Monument Signage Possible
- 2,431 Sq. Ft. Office Space
- 6 Window Offices & Open Office Area
- · End Unit With Lots Of Windows
- Coffee Bar / 2 Restrooms
- 14' Warehouse Clearance
- 2 Ground Level Loading Doors

For Further Information Please Contact:

BRIAN DALTON or JIM POTTER CA DRE #01181724 CA DRE #00549334

(714)777-1468 Fax (714)777-5779

Information contained herein has been obtained by parties we deem reliable, however, we do not guarantee its accuracy and assume no liability. Do not rely on any of the information contained herein without verifying it yourself.

#### 1086 N. Tustin Ave. Anaheim, CA





 For Further Information Please Contact:

 BRIAN DALTON or JIM POTTER

 CA DRE #01181724

 CA DRE #01181724

 CA DRE #00549334

 (714)777-1